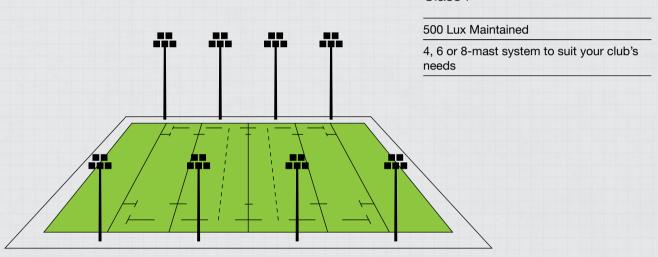

configurations can be completely tailored to individual requirements





Regular meetings at every stage gave me real confidence in Abacus and their command of the project. The initial planning meetings were fantastic and helped us get a clear vision of Abacus' plans for the floodlighting scheme. As such, permission was unanimously granted without many revisits to the drawing board. The process felt seamless.

John Burdett Fixtures Secretary

### Case study Nuneaton Old Edwardians RFC /



### Whatever the complexities of your project, we'll tackle them head-on.



#### RFC3

Class III (training standard)

75 Lux Maintained (upgradable to 200 Lux)

8 x 2kW floodlights



#### RFC2

Class II (club standard)

200 Lux Maintained

4 x 15m masts

16 x 2kW floodlights







#### RFC1 Class I





NB. These standard configurations can be completely tailored to individual requirements

### Case study Woldingham School Hockey Pitch /

Woldingham School in Surrey is one of the most prestigious independent girls' schools in the country. They asked us to help them plan and install a 350 Lux lighting scheme for their hockey pitch – a project that would enable them to use it for practice after hours and for hosting matches with other teams. Due to the pitch's location, special planning considerations were required – one of several reasons why the school chose Abacus' experienced team for the job.

After 6 months of planning consultation, made more challenging still by the lack of mains supply to the site, permission was granted and Abacus began the installation process. By sourcing and