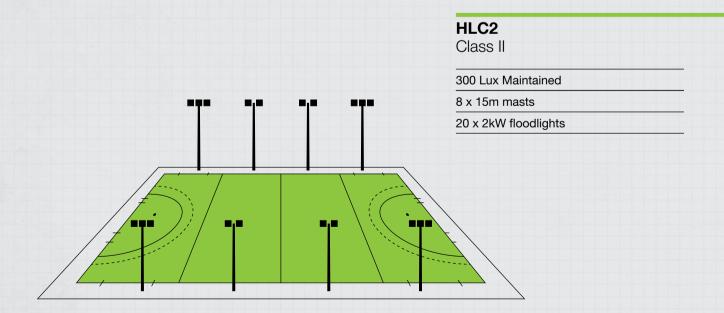

ging still by the lack of mains supply to the site, permission was granted and Abacus began the installation process. By sourcing and installing a permanent generator, we avoided the inevitable disruption of laying cables back to the nearest mains supply.



This was a fairly complex project. A previous planning application had already been rejected, so we had to work very closely with the school and local authority to design a viable solution. Our scheme, comprising six 15m fixed masts, 20 Challenger® 1 floodlights and the permanent generator required to power them, has been extremely well received by all parties – not least the visitors who come to play and spectate at this newly improved facility.



Project Engineer





# A fast, furious sport requires lightening-sharp lighting.











#### HLC1 v1

Class I

500 Lux Maintained

34 x 2kW floodlights



#### HLC1 v2

Class I

500 Lux Maintained

32 x 2kW floodlights



# Case study Loughborough University /

### 8-lane running track

Loughborough University is renowned worldwide for its commitment to sport. Having already lit one of their rugby pitches, Abacus was commissioned by the university to put the finishing touches to a newly relaid eightlane track – with floodlighting mounted on five fixed 20m masts and the roof of the sports pavilion.

Both specification and pricing had to be carefully structured to help Loughborough get the best value possible for its budget. A nearby A-road also meant light overspill needed to be kept to a minimum. As such, careful aiming and extra cowls were added to minimise overspill o