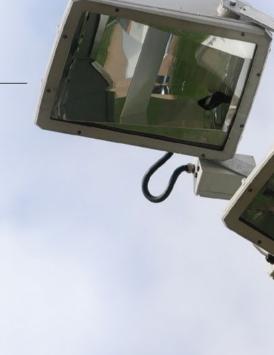

| ✓ |
| Professional associations ensuring credibility & reliability. Look out for SAPCA, ILP, LIF, ECA, NICEIC            | ✓ |

www.abacuslighting.com/sports Sports Lighting | 5

# Flexible systems tailored to you

### Floodlights

#### Challenger® 1

This is our most popular floodlight, favoured by outdoor sports grounds and smaller stadia for its outstanding performance and light control. Flat-glass technology and double-asymmetric reflectors mean excellent efficiency and beam purity, reducing upward light, overspill and glare.

#### Challenger® 2

This series is ideally suited to lighting medium and large stadia from the side – typically from the roof; while the Challenger® 3's precise, symmetrical beam makes it ideal for floodlighting large stadia from above.











### Masts

#### **Base-hinged**

As the name suggests, a base-hinged mast lowers easily to the ground for safe, efficient servicing, whenever it's needed. Our most popular mast, it is specified worldwide for its clean profile, robustness, versatility and easy maintenance access. Fixed headframes also offer incredible stability, even in windswept areas. No one does base-hinged better than Abacus.

#### **Fixed masts**

Typically used for larger sports stadia, but several options are available.

#### Club telescopic

Think of a radio aerial – only a little bigger and more technical! Pioneered by Abacus, the Club telescopic mast is perfect for medium-sized sports facilities. Doubling in size from its retracted position, this solution is ideal for built-up areas where planning regula