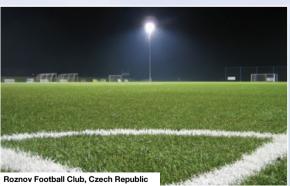

| ✓ |
| Professional associations ensuring credibility & reliability. Look out for SAPCA, ILP, LIF, ECA, NICEIC            | ✓ |

www.abacuslighting.com/sports Sports Lighting | 5

# Flexible systems tailored to you

### Floodlights

#### Challenger® 1

This is our most popular floodlight, favoured by outdoor sports grounds and smaller stadia for its outstanding performance and light control. Flat-glass technology and double-asymmetric reflectors mean excellent efficiency and beam purity, reducing upward light, overspill and glare.

#### Challenger® 2

This series is ideally suited to lighting medium and large stadia from the side – typically from the roof; while the Challenger® 3's precise, symmetrical beam makes it ideal for floodlighting large stadia from above.











### Masts

#### **Base-hinged**

As the name suggests, a base-hinged mast lowers easily to the ground for safe, efficient servicing, whenever it's needed. Our most popular mast, it is specified worldwide for its clean profile, robustness, versatility and easy maintenance access. Fixed headframes also offer incredible stability, even in windswept areas. No one does base-hinged better than Abacus.

#### **Fixed masts**

Typically used for larger sports stadia, but several options are available.

#### Club telescopic

Think of a radio aerial – only a little bigger and more technical! Pioneered by Abacus, the Club telescopic mast is perfect for medium-sized sports facilities. Doubling in size from its retracted position, this solution is ideal for built-up areas where planning regulation