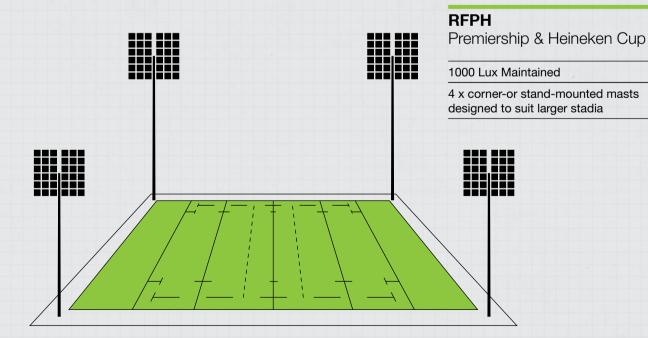

nfigurations can be completely tailored to individual requirements





Regular meetings at every stage gave me real confidence in Abacus and their command of the project. The initial planning meetings were fantastic and helped us get a clear vision of Abacus' plans for the floodlighting scheme. As such, permission was unanimously granted without many revisits to the drawing board. The process felt seamless.

John Burdett Fixtures Secretary

### Case study Nuneaton Old Edwardians RFC /



### Whatever the complexities of your project, we'll tackle them head-on.



#### RFC3

Class III (training standard)

75 Lux Maintained (upgradable to 200 Lux)

8 x 2kW floodlights



#### RFC2

Class II (club standard)

200 Lux Maintained

4 x 15m masts

16 x 2kW floodlights







#### RFC1 Class I





NB. These standard configurations can be completely tailored to individual requirements

### Case study Woldingham School Hockey Pitch /

Woldingham School in Surrey is one of the most prestigious independent girls' schools in the country. They asked us to help them plan and install a 350 Lux lighting scheme for their hockey pitch – a project that would enable them to use it for practice after hours and for hosting matches with other teams. Due to the pitch's location, special planning considerations were required – one of several reasons why the school chose Abacus' experienced team for the job.

After 6 months of planning consultation, made more challenging still by the lack of mains supply to the site, permission was granted and Abacus began the installation process. By sourcing and i