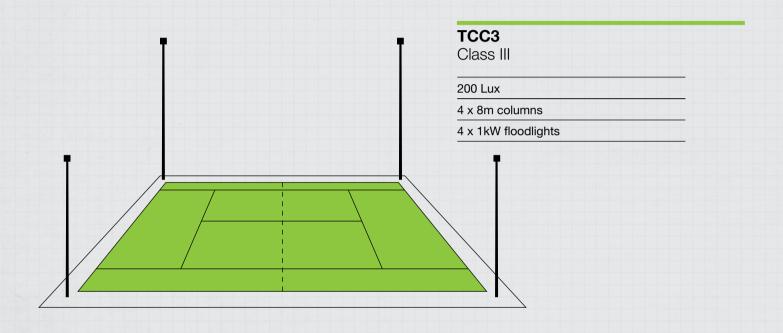

when it came to lighting four of their courts. With a primary road in close proximity, the development needed to be dark-skies friendly; so in collaboration with one of our international partners – the electrical contractors John Keane Electrical – we specified a lighting scheme that achieved both performance and practicality.



We are delighted with the quality of advice and service we've received from Abacus. The combination of heavyduty base-hinged columns and 16 Challenger® 1 floodlights gives a really impressive effect, without creating overspill, glare or headaches with ongoing servicing. In fact, the ease of access for maintenance is one of the greatest selling points of the system.







# The game of tennis is all about performance and precision. Lighting it is no different.















#### TCC1 v2

Class I - double court

500 Lux

4 x 10m columns

8 x 2kW floodlights

#### TCC1 v3

Class I - triple court

4 x 12m columns

12 x 2kW floodlights

NB. These standard configurations can be completely tailored to individual requirements



# Case study South Bristol Sports Centre /

The South Bristol Sports Centre is a charity that promotes sport in the community, giving local schools and other groups access to facilities such as football and rugby pitches, squash courts and gymnasium equipment.

As part of a centre-wide upgrade including new car park and 3G pitch, the centre asked for our help planning, specifying and supplying a 200 Lux lighting scheme that would meet the standards set down by the Football Foundation.

Our solution – eight 15m base-hinged masts a