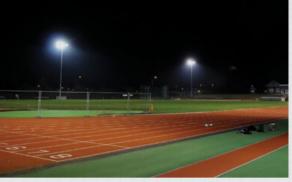

by the university to put the finishing touches to a newly relaid eightlane track – with floodlighting mounted on five fixed 20m masts and the roof of the sports pavilion.

Both specification and pricing had to be carefully structured to help Loughborough get the best value possible for its budget. A nearby A-road also meant light overspill needed to be kept to a minimum. As such, careful aiming and extra cowls were added to minimise overspill onto the main road.





Track & field lighting systems /

### From community facilities to world-renowned athletics stadia, Abacus solutions are world frontrunners.



#### TFC3

Class III (training standard)

100 Lux Maintained

6 x 18m masts

18 x 2kW floodlights



#### TFC2

Class II

200 Lux Maintained

8 x 18m masts

32 x 2kW floodlights







#### TFC1 Class I

500 Lux Maintained

80 x 2kW floodlights



### **TFLS**

Class I

500 Lux Maintained

4 x corner or stand-mounted masts designed to suit larger stadia



NB. These standard configurations can be completely tailored to individual requirements

# **Case study**Fels Point Tennis Courts /

Working with trusted, high-profile partners was a priority for the Fels Point tennis club when it came to lighting four of their courts. With a primary road in close proximity, the development needed to be dark-skies friendly; so in collaboration with one of our international partners – the electrical contractors John Keane Electrical – we specified a lighting scheme that achieved both performance and practicality.



We are delighted with the quality of advice and service we've receive