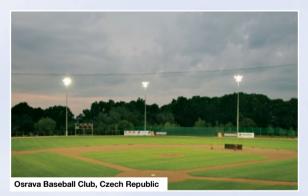

| ✓ |
| Professional associations ensuring credibility & reliability. Look out for SAPCA, ILP, LIF, ECA, NICEIC            | ✓ |

www.abacuslighting.com/sports Sports Lighting | 5

# Flexible systems tailored to you

### Floodlights

#### Challenger® 1

This is our most popular floodlight, favoured by outdoor sports grounds and smaller stadia for its outstanding performance and light control. Flat-glass technology and double-asymmetric reflectors mean excellent efficiency and beam purity, reducing upward light, overspill and glare.

#### Challenger® 2

This series is ideally suited to lighting medium and large stadia from the side – typically from the roof; while the Challenger® 3's precise, symmetrical beam makes it ideal for floodlighting large stadia from above.











### Masts

#### **Base-hinged**

As the name suggests, a base-hinged mast lowers easily to the ground for safe, efficient servicing, whenever it's needed. Our most popular mast, it is specified worldwide for its clean profile, robustness, versatility and easy maintenance access. Fixed headframes also offer incredible stability, even in windswept areas. No one does base-hinged better than Abacus.

#### **Fixed masts**

Typically used for larger sports stadia, but several options are available.

#### Club telescopic

Think of a radio aerial – only a little bigger and more technical! Pioneered by Abacus, the Club telescopic mast is perfect for medium-sized sports facilities. Doubling in size from its retracted position, this solution is ideal for built-up areas where planning regulati