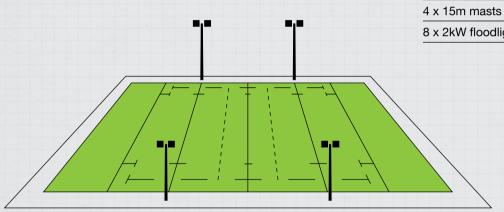

# **FBCH**

Championship

500 Lux: Premiership. 800 Lux: UEFA/FIFA

designed to suit larger stadia



NB. These standard configurations can be completely tailored to individual requirements





Regular meetings at every stage gave me real confidence in Abacus and their command of the project. The initial planning meetings were fantastic and helped us get a clear vision of Abacus' plans for the floodlighting scheme. As such, permission was unanimously granted without many revisits to the drawing board. The process felt seamless.

John Burdett Fixtures Secretary

### Case study Nuneaton Old Edwardians RFC /



### Whatever the complexities of your project, we'll tackle them head-on.



#### RFC3

Class III (training standard)

75 Lux Maintained (upgradable to 200 Lux)

8 x 2kW floodlights



#### RFC2

Class II (club standard)

200 Lux Maintained

4 x 15m masts

16 x 2kW floodlights







#### RFC1 Class I





NB. These standard configurations can be completely tailored to individual requirements

### Case study Woldingham School Hockey Pitch /

Woldingham School in Surrey is one of the most prestigious independent girls' schools in the country. They asked us to help them plan and install a 350 Lux lighting scheme for their hockey pitch – a project that would enable them to use it for practice after hours and for hosting matches with other teams. Due to the pitch's location, special planning considerations were required – one of several reasons why the school chose Abacus' experienced team for the job.

After 6 months of planning consultation, made more challenging still b