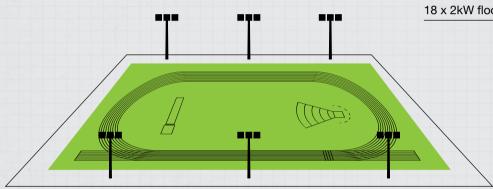

ent to sport. Having already lit one of their rugby pitches, Abacus was commissioned by the university to put the finishing touches to a newly relaid eightlane track – with floodlighting mounted on five fixed 20m masts and the roof of the sports pavilion.

Both specification and pricing had to be carefully structured to help Loughborough get the best value possible for its budget. A nearby A-road also meant light overspill needed to be kept to a minimum. As such, careful aiming and extra cowls were added to minimise overspill onto the main road.





Track & field lighting systems /

### From community facilities to world-renowned athletics stadia, Abacus solutions are world frontrunners.



#### TFC3

Class III (training standard)

100 Lux Maintained

6 x 18m masts

18 x 2kW floodlights



#### TFC2

Class II

200 Lux Maintained

8 x 18m masts

32 x 2kW floodlights







#### TFC1 Class I

500 Lux Maintained

80 x 2kW floodlights



### **TFLS**

Class I

500 Lux Maintained

4 x corner or stand-mounted masts designed to suit larger stadia



NB. These standard configurations can be completely tailored to individual requirements

# **Case study**Fels Point Tennis Courts /

Working with trusted, high-profile partners was a priority for the Fels Point tennis club when it came to lighting four of their courts. With a primary road in close proximity, the development needed to be dark-skies friendly; so in collaboration with one of our international partners – the electrical contractors John Keane Electrical – we specified a lighting scheme that achieved both performance and pr