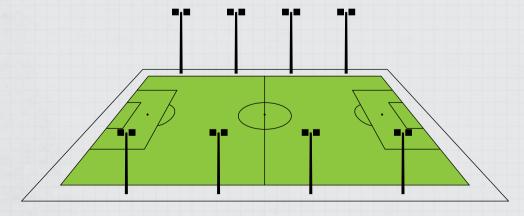

ility, functionality and display.











The lighting has really raised the profile of our ground. Even Away players have commented on the clarity and quality of lights, which far exceed that of many much larger grounds. It hasn't just boosted our reputation as a club – it's also generated additional revenue. That's a direct result of our ability to rent the site to other local teams for training, as well as staging concerts, family fun days and other community events.

John Stevens of Forest Town FC

### Abacus are experts in lighting football pitches, training grounds and stadia. Whatever your colours, we can help.





Minimum FA requirement

180 Lux

6 x 15m masts

14 x 2kW floodlights



#### FBC<sub>2</sub>

Class II

200 Lux Maintained

6 or 8 x 15m masts

16 x 2kW floodlights







#### **FBCD** Conference Division 1 & 2

350 Lux Maintained

28 x 2kW floodlights



#### **FBCH**

Championship

500 Lux: Premiership. 800 Lux: UEFA/FIFA

designed to suit larger stadia



NB. These standard configurations can be completely tailored to individual requirements





Regular meetings at every stage gave me real confidence in Abacus and their command of the project. The initial planning meetings were fantastic and helped us get a clear vision of Abacus' plans for the floodlighting scheme. As such, permission was unanimously granted without many revisits to the drawing board. The process felt seamless.

John Burdett Fixtures Secretary

### Case study Nuneaton Old Edwardians RFC /



### Whatever the complexities of your project, we'll tackle them head-on.



#### RFC3

C