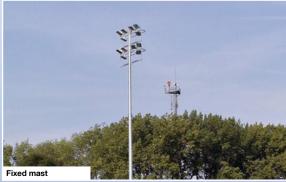

**Base-hinged**

As the name suggests, a base-hinged mast lowers easily to the ground for safe, efficient servicing, whenever it's needed. Our most popular mast, it is specified worldwide for its clean profile, robustness, versatility and easy maintenance access. Fixed headframes also offer incredible stability, even in windswept areas. No one does base-hinged better than Abacus.

#### **Fixed masts**

Typically used for larger sports stadia, but several options are available.

#### Club telescopic

Think of a radio aerial – only a little bigger and more technical! Pioneered by Abacus, the Club telescopic mast is perfect for medium-sized sports facilities. Doubling in size from its retracted position, this solution is ideal for built-up areas where planning regulations are stricter.







## Case study Forest Town FC /

Forest Town FC are part of the supreme division in the Central Midlands league. They came to us with a challenging brief and a very specific set of requirements – not made any less challenging by the position of the ground: right in the middle of an independently-lit velodrome, situated itself within a residential area of Mansfield in Nottingham. It goes without saying that both mast height and overspill needed to be kept to sensible levels in order to satisfy local planners, at the same time as meeting the league's minimum lighting-level requirement of 180 Lux.

After performing a detailed pre-planning consultation, we specified, installed and aimed 20 high-performance Challenger® 1 floodlights atop four 25m base-hinged masts – the ideal solution given th