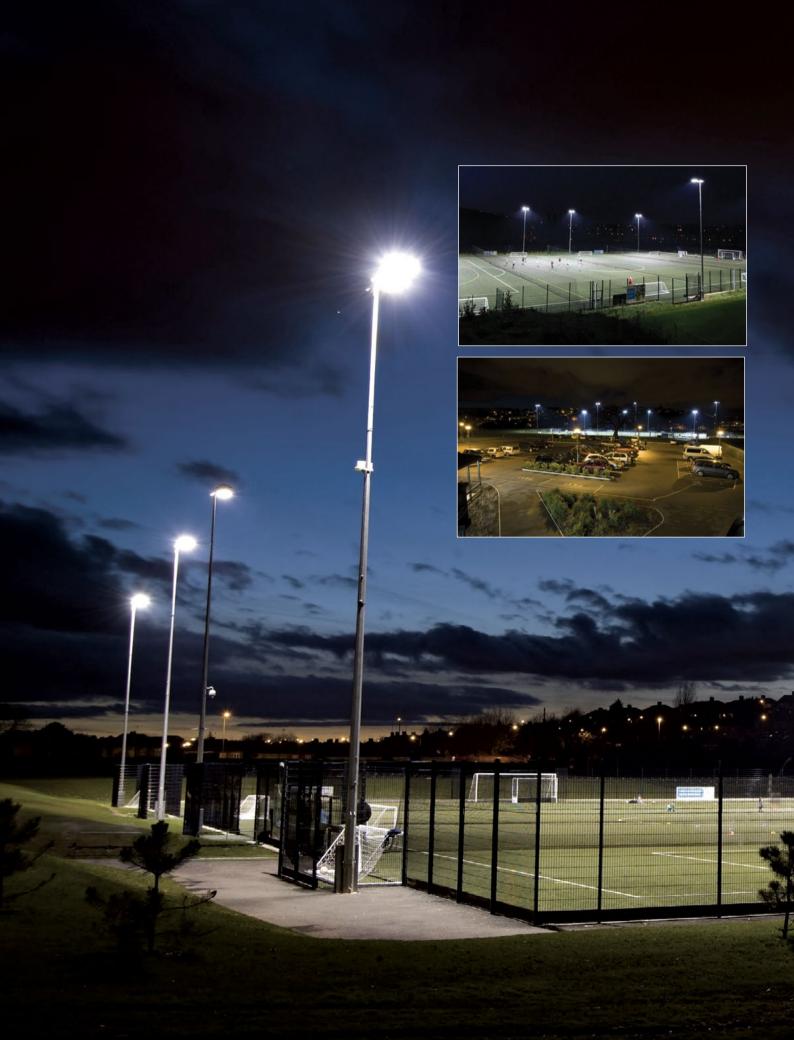

lighting scheme that achieved both performance and practicality.



We are delighted with the quality of advice and service we've received from Abacus. The combination of heavyduty base-hinged columns and 16 Challenger® 1 floodlights gives a really impressive effect, without creating overspill, glare or headaches with ongoing servicing. In fact, the ease of access for maintenance is one of the greatest selling points of the system.







# The game of tennis is all about performance and precision. Lighting it is no different.















#### TCC1 v2

Class I - double court

500 Lux

4 x 10m columns

8 x 2kW floodlights

#### TCC1 v3

Class I - triple court

4 x 12m columns

12 x 2kW floodlights

NB. These standard configurations can be completely tailored to individual requirements



# Case study South Bristol Sports Centre /

The South Bristol Sports Centre is a charity that promotes sport in the community, giving local schools and other groups access to facilities such as football and rugby pitches, squash courts and gymnasium equipment.

As part of a centre-wide upgrade including new car park and 3G pitch, the centre asked for our help planning, specifying and supplying a 200 Lux lighting scheme that would meet the standards set down by the Football Foundation.

Our solution – eight 15m base-hinged masts and 20 Challenger® 1 headlights – an efficient, cost-effective solution that would maximise usage while minimising ongoing maintenance costs for the centre.



MUGA lighting systems /

# Lighting multi-use grounds calls for the highest level of expertise, experien