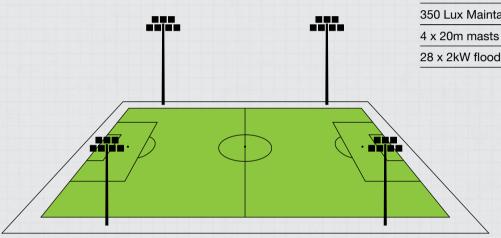

f our ground. Even Away players have commented on the clarity and quality of lights, which far exceed that of many much larger grounds. It hasn't just boosted our reputation as a club – it's also generated additional revenue. That's a direct result of our ability to rent the site to other local teams for training, as well as staging concerts, family fun days and other community events.

John Stevens of Forest Town FC

### Abacus are experts in lighting football pitches, training grounds and stadia. Whatever your colours, we can help.





Minimum FA requirement

180 Lux

6 x 15m masts

14 x 2kW floodlights



#### FBC<sub>2</sub>

Class II

200 Lux Maintained

6 or 8 x 15m masts

16 x 2kW floodlights







#### **FBCD** Conference Division 1 & 2

350 Lux Maintained

28 x 2kW floodlights



#### **FBCH**

Championship

500 Lux: Premiership. 800 Lux: UEFA/FIFA

designed to suit larger stadia



NB. These standard configurations can be completely tailored to individual requirements





Regular meetings at every stage gave me real confidence in Abacus and their command of the project. The initial planning meetings were fantastic and helped us get a clear vision of Abacus' plans for the floodlighting scheme. As such, permission was unanimously granted without many revisits to the drawing board. The process felt seamless.

John Burdett Fixtures Secretary

### Case study Nuneaton Old Edwardians RFC /



### Whatever the complexities of your project, we'll tackle them head-on.



#### RFC3

Class III (training standard)

75 Lux Maintained (upgradable to 200 Lux)

8 x 2kW floodlig