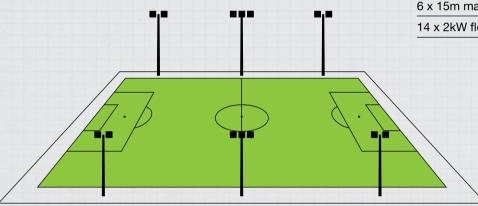

actful to anyone visiting the ground – achieves an ideal balance between environmental responsibility, functionality and display.











The lighting has really raised the profile of our ground. Even Away players have commented on the clarity and quality of lights, which far exceed that of many much larger grounds. It hasn't just boosted our reputation as a club – it's also generated additional revenue. That's a direct result of our ability to rent the site to other local teams for training, as well as staging concerts, family fun days and other community events.

John Stevens of Forest Town FC

### Abacus are experts in lighting football pitches, training grounds and stadia. Whatever your colours, we can help.





Minimum FA requirement

180 Lux

6 x 15m masts

14 x 2kW floodlights



#### FBC<sub>2</sub>

Class II

200 Lux Maintained

6 or 8 x 15m masts

16 x 2kW floodlights







#### **FBCD** Conference Division 1 & 2

350 Lux Maintained

28 x 2kW floodlights



#### **FBCH**

Championship

500 Lux: Premiership. 800 Lux: UEFA/FIFA

designed to suit larger stadia



NB. These standard configurations can be completely tailored to individual requirements





Regular meetings at every stage gave me real confidence in Abacus and their command of the project. The initial planning meetings were fantastic and helped us get a clear vision of Abacus' plans for the floodlighting scheme. As such, permission was unanimously granted without many revisits to the drawing board. The process felt seamless.

John Burdett Fixtures Secretary

### Case study Nuneaton Old Edwardians RF