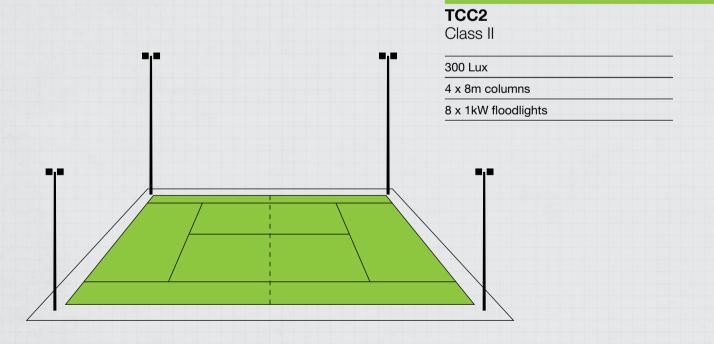

en it came to lighting four of their courts. With a primary road in close proximity, the development needed to be dark-skies friendly; so in collaboration with one of our international partners – the electrical contractors John Keane Electrical – we specified a lighting scheme that achieved both performance and practicality.



We are delighted with the quality of advice and service we've received from Abacus. The combination of heavyduty base-hinged columns and 16 Challenger® 1 floodlights gives a really impressive effect, without creating overspill, glare or headaches with ongoing servicing. In fact, the ease of access for maintenance is one of the greatest selling points of the system.







# The game of tennis is all about performance and precision. Lighting it is no different.















#### TCC1 v2

Class I - double court

500 Lux

4 x 10m columns

8 x 2kW floodlights

#### TCC1 v3

Class I - triple court

4 x 12m columns

12 x 2kW floodlights

NB. These standard configurations can be completely tailored to individual requirements



# Case study South Bristol Sports Centre /

The South Bristol Sports Centre is a charity that promotes sport in the community, giving local schools and other groups access to facilities such as football and rugby pitches, squash courts and gymnasium equipment.

As part of a centre-wide upgrade including new car park and 3G pitch, the centre asked for our help planning, specifying and supplying a 200 Lux lighting scheme that would meet the standards set down by the Football Foundation.

Our solution – eight 15m base-hinged masts and