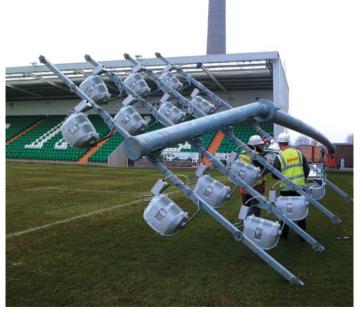

eadlights – an efficient, cost-effective solution that would maximise usage while minimising ongoing maintenance costs for the centre.



MUGA lighting systems /

# Lighting multi-use grounds calls for the highest level of expertise, experience and flexibility. With Abacus, all come as standard.









#### MUC1 Class I



### Installation



If we can install floodlights by helicopter half way up a windswept Olympic ski jump in Liberec, we can do it anywhere. As well as being the fastest and safest lighting contractor, Abacus are also the most considerate – we never leave any site in a mess and any problems will be fully ironed out before we leave.

As the main contractor on site, we can take care of everything from foundations to final aiming and testing, to ensure 100% accuracy.









32 | Sports Lighting www.abacuslighting.com/sports

### Your lighting project

### From start to finish





- Customer enquiry received

  Site assessment arranged (using paper plans and other information, or on-site visit for more complex projects) and estimate provided

  Pre-contract meeting to agree details

  Electrical survey, if necessary

  Foundations are excavated and foundation bolts installed

  Trench around pitch and back to mains, if required. Install supply cables and backfill

  Foundations cast and left to cure (for 2-3 weeks)

  Masts and cabinets delivered and erected onto foundations

  Floodlights fitted and aimed
- Any additional electrical equipment installed in mains room

and cabinets

Cabling and electrical equipment fitted in masts

- Electrical equipment c