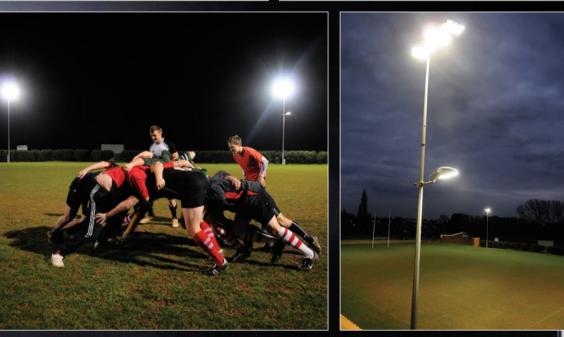

nerated additional revenue. That's a direct result of our ability to rent the site to other local teams for training, as well as staging concerts, family fun days and other community events.

John Stevens of Forest Town FC

### Abacus are experts in lighting football pitches, training grounds and stadia. Whatever your colours, we can help.





Minimum FA requirement

180 Lux

6 x 15m masts

14 x 2kW floodlights



#### FBC<sub>2</sub>

Class II

200 Lux Maintained

6 or 8 x 15m masts

16 x 2kW floodlights







#### **FBCD** Conference Division 1 & 2

350 Lux Maintained

28 x 2kW floodlights



#### **FBCH**

Championship

500 Lux: Premiership. 800 Lux: UEFA/FIFA

designed to suit larger stadia



NB. These standard configurations can be completely tailored to individual requirements





Regular meetings at every stage gave me real confidence in Abacus and their command of the project. The initial planning meetings were fantastic and helped us get a clear vision of Abacus' plans for the floodlighting scheme. As such, permission was unanimously granted without many revisits to the drawing board. The process felt seamless.

John Burdett Fixtures Secretary

### Case study Nuneaton Old Edwardians RFC /



### Whatever the complexities of your project, we'll tackle them head-on.



#### RFC3

Class III (training standard)

75 Lux Maintained (upgradable to 200 Lux)

8 x 2kW floodlights



#### RFC2

Class II (club standard)

200 Lux Maintained

4 x 15m masts

16 x 2kW floodlights







#### RFC1 Class I





NB. These standard configurations can be completely tailored to indi