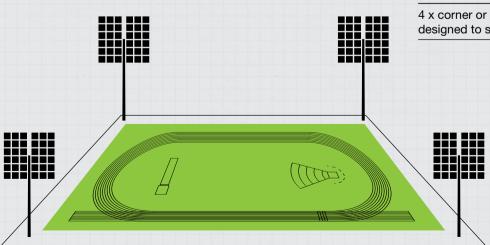

oth specification and pricing had to be carefully structured to help Loughborough get the best value possible for its budget. A nearby A-road also meant light overspill needed to be kept to a minimum. As such, careful aiming and extra cowls were added to minimise overspill onto the main road.





Track & field lighting systems /

### From community facilities to world-renowned athletics stadia, Abacus solutions are world frontrunners.



#### TFC3

Class III (training standard)

100 Lux Maintained

6 x 18m masts

18 x 2kW floodlights



#### TFC2

Class II

200 Lux Maintained

8 x 18m masts

32 x 2kW floodlights







#### TFC1 Class I

500 Lux Maintained

80 x 2kW floodlights



### **TFLS**

Class I

500 Lux Maintained

4 x corner or stand-mounted masts designed to suit larger stadia



NB. These standard configurations can be completely tailored to individual requirements

# **Case study**Fels Point Tennis Courts /

Working with trusted, high-profile partners was a priority for the Fels Point tennis club when it came to lighting four of their courts. With a primary road in close proximity, the development needed to be dark-skies friendly; so in collaboration with one of our international partners – the electrical contractors John Keane Electrical – we specified a lighting scheme that achieved both performance and practicality.



We are delighted with the quality of advice and service we've received from Abacus. The combination of heavyduty base-hinged columns and 16 Challenger® 1 floodlights gives a really impressive effect, without creating overspill, glare or headac