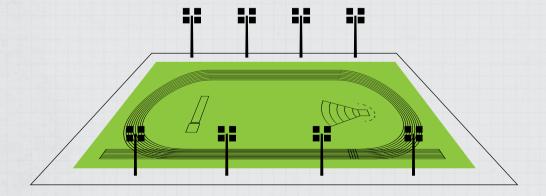

oned by the university to put the finishing touches to a newly relaid eightlane track – with floodlighting mounted on five fixed 20m masts and the roof of the sports pavilion.

Both specification and pricing had to be carefully structured to help Loughborough get the best value possible for its budget. A nearby A-road also meant light overspill needed to be kept to a minimum. As such, careful aiming and extra cowls were added to minimise overspill onto the main road.





Track & field lighting systems /

### From community facilities to world-renowned athletics stadia, Abacus solutions are world frontrunners.



#### TFC3

Class III (training standard)

100 Lux Maintained

6 x 18m masts

18 x 2kW floodlights



#### TFC2

Class II

200 Lux Maintained

8 x 18m masts

32 x 2kW floodlights







#### TFC1 Class I

500 Lux Maintained

80 x 2kW floodlights



### **TFLS**

Class I

500 Lux Maintained

4 x corner or stand-mounted masts designed to suit larger stadia



NB. These standard configurations can be completely tailored to individual requirements

# **Case study**Fels Point Tennis Courts /

Working with trusted, high-profile partners was a priority for the Fels Point tennis club when it came to lighting four of their courts. With a primary road in close proximity, the development needed to be dark-skies friendly; so in collaboration with one of our international partners – the electrical contractors John Keane Electrical – we specified a lighting scheme that achieved both performance and practicality.



We are delighted with the quality of advice and service we've rec