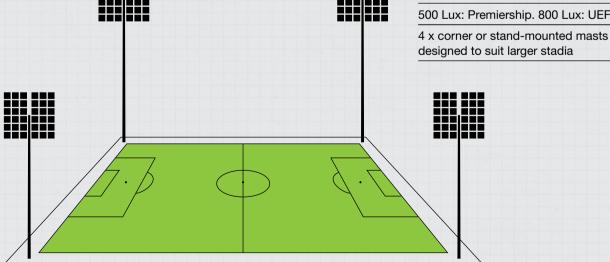

t of many much larger grounds. It hasn't just boosted our reputation as a club – it's also generated additional revenue. That's a direct result of our ability to rent the site to other local teams for training, as well as staging concerts, family fun days and other community events.

John Stevens of Forest Town FC

### Abacus are experts in lighting football pitches, training grounds and stadia. Whatever your colours, we can help.





Minimum FA requirement

180 Lux

6 x 15m masts

14 x 2kW floodlights



#### FBC<sub>2</sub>

Class II

200 Lux Maintained

6 or 8 x 15m masts

16 x 2kW floodlights







#### **FBCD** Conference Division 1 & 2

350 Lux Maintained

28 x 2kW floodlights



#### **FBCH**

Championship

500 Lux: Premiership. 800 Lux: UEFA/FIFA

designed to suit larger stadia



NB. These standard configurations can be completely tailored to individual requirements





Regular meetings at every stage gave me real confidence in Abacus and their command of the project. The initial planning meetings were fantastic and helped us get a clear vision of Abacus' plans for the floodlighting scheme. As such, permission was unanimously granted without many revisits to the drawing board. The process felt seamless.

John Burdett Fixtures Secretary

### Case study Nuneaton Old Edwardians RFC /



### Whatever the complexities of your project, we'll tackle them head-on.



#### RFC3

Class III (training standard)

75 Lux Maintained (upgradable to 200 Lux)

8 x 2kW floodlights



#### RFC2

Class II (club standard)

200 Lux Maintained

4 x 15m masts

16 x 2kW floodlights