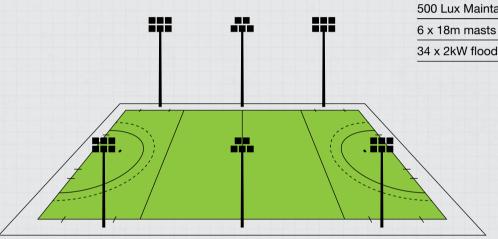

ted and Abacus began the installation process. By sourcing and installing a permanent generator, we avoided the inevitable disruption of laying cables back to the nearest mains supply.



This was a fairly complex project. A previous planning application had already been rejected, so we had to work very closely with the school and local authority to design a viable solution. Our scheme, comprising six 15m fixed masts, 20 Challenger® 1 floodlights and the permanent generator required to power them, has been extremely well received by all parties – not least the visitors who come to play and spectate at this newly improved facility.



Project Engineer





# A fast, furious sport requires lightening-sharp lighting.











#### HLC1 v1

Class I

500 Lux Maintained

34 x 2kW floodlights



#### HLC1 v2

Class I

500 Lux Maintained

32 x 2kW floodlights



# Case study Loughborough University /

### 8-lane running track

Loughborough University is renowned worldwide for its commitment to sport. Having already lit one of their rugby pitches, Abacus was commissioned by the university to put the finishing touches to a newly relaid eightlane track – with floodlighting mounted on five fixed 20m masts and the roof of the sports pavilion.

Both specification and pricing had to be carefully structured to help Loughborough get the best value possible for its budget. A nearby A-road also meant light overspill needed to be kept to a minimum. As such, careful aiming and extra cowls were added to minimise overspill onto the main road.





Track & field lighting systems /

### From comm