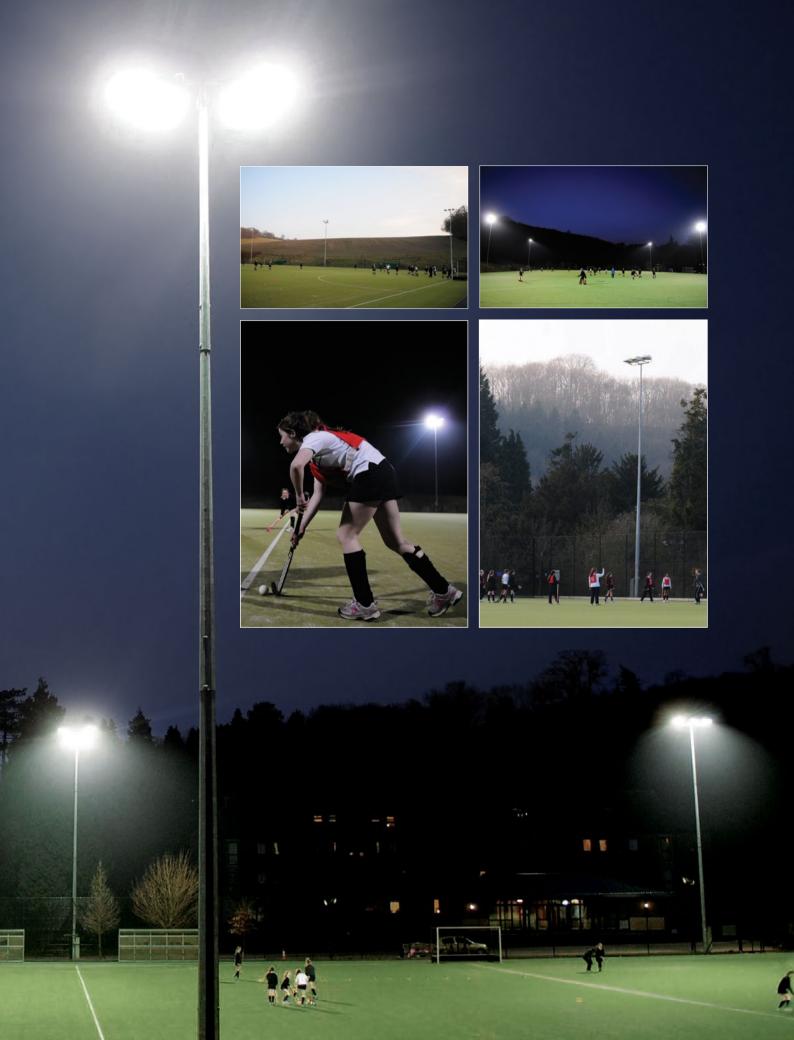

he job.

After 6 months of planning consultation, made more challenging still by the lack of mains supply to the site, permission was granted and Abacus began the installation process. By sourcing and installing a permanent generator, we avoided the inevitable disruption of laying cables back to the nearest mains supply.



This was a fairly complex project. A previous planning application had already been rejected, so we had to work very closely with the school and local authority to design a viable solution. Our scheme, comprising six 15m fixed masts, 20 Challenger® 1 floodlights and the permanent generator required to power them, has been extremely well received by all parties – not least the visitors who come to play and spectate at this newly improved facility.



Project Engineer





# A fast, furious sport requires lightening-sharp lighting.











#### HLC1 v1

Class I

500 Lux Maintained

34 x 2kW floodlights



#### HLC1 v2

Class I

500 Lux Maintained

32 x 2kW floodlights



# Case study Loughborough University /

### 8-lane running track

Loughborough University is renowned worldwide for its commitment to sport. Having already lit one of their rugby pitches, Abacus was commissioned by the university to put the finishing touches to a newly relaid eightlane track – with floodlighting mounted on five fixed 20m masts and the roof of the sports pavilion.

Both specification and pricing had to be carefully structured to help Loughborough get the best value possible for its budget. A nearby A-road also meant light overspill needed to be kept to a minimum. As such