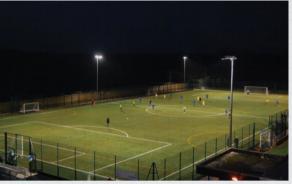

l Sports Centre is a charity that promotes sport in the community, giving local schools and other groups access to facilities such as football and rugby pitches, squash courts and gymnasium equipment.

As part of a centre-wide upgrade including new car park and 3G pitch, the centre asked for our help planning, specifying and supplying a 200 Lux lighting scheme that would meet the standards set down by the Football Foundation.

Our solution – eight 15m base-hinged masts and 20 Challenger® 1 headlights – an efficient, cost-effective solution that would maximise usage while minimising ongoing maintenance costs for the centre.



MUGA lighting systems /

# Lighting multi-use grounds calls for the highest level of expertise, experience and flexibility. With Abacus, all come as standard.









#### MUC1 Class I



### Installation



If we can install floodlights by helicopter half way up a windswept Olympic ski jump in Liberec, we can do it anywhere. As well as being the fastest and safest lighting contractor, Abacus are also the most considerate – we never leave any site in a mess and any problems will be fully ironed out before we leave.

As the main contractor on site, we can take care of everything from foundations to final aiming and testing, to ensure 100% accuracy.









32 | Sports Lighting www.abacuslighting.com/sports

### Your lighting project

### From start to finish





- Customer enquiry received

  Site assessment arranged (using paper plans and other information, or on-site visit for more complex projects) and estimate provided

  Pre-contract meeting to