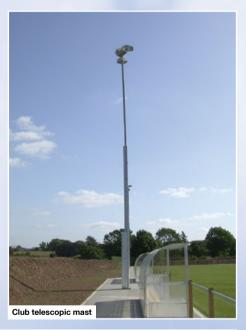

#### **Base-hinged**

As the name suggests, a base-hinged mast lowers easily to the ground for safe, efficient servicing, whenever it's needed. Our most popular mast, it is specified worldwide for its clean profile, robustness, versatility and easy maintenance access. Fixed headframes also offer incredible stability, even in windswept areas. No one does base-hinged better than Abacus.

#### **Fixed masts**

Typically used for larger sports stadia, but several options are available.

#### Club telescopic

Think of a radio aerial – only a little bigger and more technical! Pioneered by Abacus, the Club telescopic mast is perfect for medium-sized sports facilities. Doubling in size from its retracted position, this solution is ideal for built-up areas where planning regulations are stricter.







## Case study Forest Town FC /

Forest Town FC are part of the supreme division in the Central Midlands league. They came to us with a challenging brief and a very specific set of requirements – not made any less challenging by the position of the ground: right in the middle of an independently-lit velodrome, situated itself within a residential area of Mansfield in Nottingham. It goes without saying that both mast height and overspill needed to be kept to sensible levels in order to satisfy local planners, at the same time as meeting the league's minimum lighting-level requirement of 180 Lux.

After performing a detailed pre-planning consultation, we specified, installed and aimed 20 high-performance Challenger® 1 floodlights atop four 25m base-hinged masts – the ideal solution give