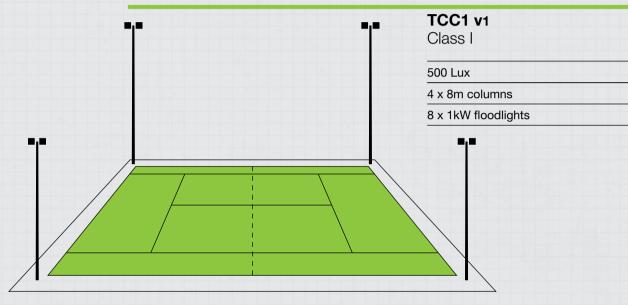

came to lighting four of their courts. With a primary road in close proximity, the development needed to be dark-skies friendly; so in collaboration with one of our international partners – the electrical contractors John Keane Electrical – we specified a lighting scheme that achieved both performance and practicality.



We are delighted with the quality of advice and service we've received from Abacus. The combination of heavyduty base-hinged columns and 16 Challenger® 1 floodlights gives a really impressive effect, without creating overspill, glare or headaches with ongoing servicing. In fact, the ease of access for maintenance is one of the greatest selling points of the system.







# The game of tennis is all about performance and precision. Lighting it is no different.















#### TCC1 v2

Class I - double court

500 Lux

4 x 10m columns

8 x 2kW floodlights

#### TCC1 v3

Class I - triple court

4 x 12m columns

12 x 2kW floodlights

NB. These standard configurations can be completely tailored to individual requirements



# Case study South Bristol Sports Centre /

The South Bristol Sports Centre is a charity that promotes sport in the community, giving local schools and other groups access to facilities such as football and rugby pitches, squash courts and gymnasium equipment.

As part of a centre-wide upgrade including new car park and 3G pitch, the centre asked for our help planning, specifying and supplying a 200 Lux lighting scheme that would meet the standards set down by the Football Foundation.

Our solution – eight 15m base-hinged masts and 20 Ch