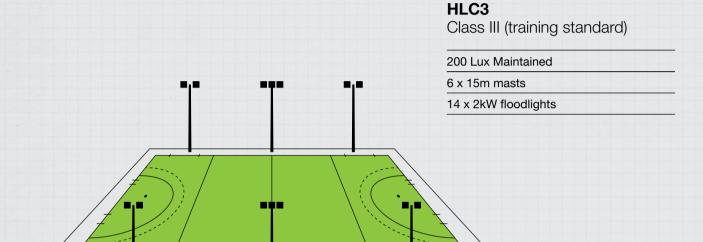

enging still by the lack of mains supply to the site, permission was granted and Abacus began the installation process. By sourcing and installing a permanent generator, we avoided the inevitable disruption of laying cables back to the nearest mains supply.



This was a fairly complex project. A previous planning application had already been rejected, so we had to work very closely with the school and local authority to design a viable solution. Our scheme, comprising six 15m fixed masts, 20 Challenger® 1 floodlights and the permanent generator required to power them, has been extremely well received by all parties – not least the visitors who come to play and spectate at this newly improved facility.



Project Engineer





# A fast, furious sport requires lightening-sharp lighting.











#### HLC1 v1

Class I

500 Lux Maintained

34 x 2kW floodlights



#### HLC1 v2

Class I

500 Lux Maintained

32 x 2kW floodlights



# Case study Loughborough University /

### 8-lane running track

Loughborough University is renowned worldwide for its commitment to sport. Having already lit one of their rugby pitches, Abacus was commissioned by the university to put the finishing touches to a newly relaid eightlane track – with floodlighting mounted on five fixed 20m masts and the roof of the sports pavilion.

Both specification and pricing had to be carefully structured to help Loughborough get the best value possible for its budget. A nearby A-road also meant light overspill needed to be kept to a minimum. As such, careful aiming and extra cowls were added to minimise overspill