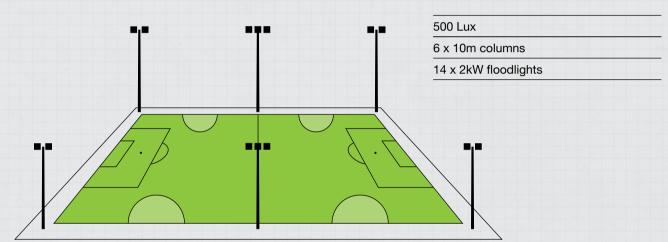

charity that promotes sport in the community, giving local schools and other groups access to facilities such as football and rugby pitches, squash courts and gymnasium equipment.

As part of a centre-wide upgrade including new car park and 3G pitch, the centre asked for our help planning, specifying and supplying a 200 Lux lighting scheme that would meet the standards set down by the Football Foundation.

Our solution – eight 15m base-hinged masts and 20 Challenger® 1 headlights – an efficient, cost-effective solution that would maximise usage while minimising ongoing maintenance costs for the centre.



MUGA lighting systems /

# Lighting multi-use grounds calls for the highest level of expertise, experience and flexibility. With Abacus, all come as standard.









#### MUC1 Class I



### Installation



If we can install floodlights by helicopter half way up a windswept Olympic ski jump in Liberec, we can do it anywhere. As well as being the fastest and safest lighting contractor, Abacus are also the most considerate – we never leave any site in a mess and any problems will be fully ironed out before we leave.

As the main contractor on site, we can take care of everything from foundations to final aiming and testing, to ensure 100% accuracy.









32 | Sports Lighting www.abacuslighting.com/sports

### Your lighting project

### From start to finish





- Customer enquiry received

  Site assessment arranged (using paper plans and other information, or on-site visit for more complex projects) and estimate provided

  Pre-contract meeting to agree details

  Elec