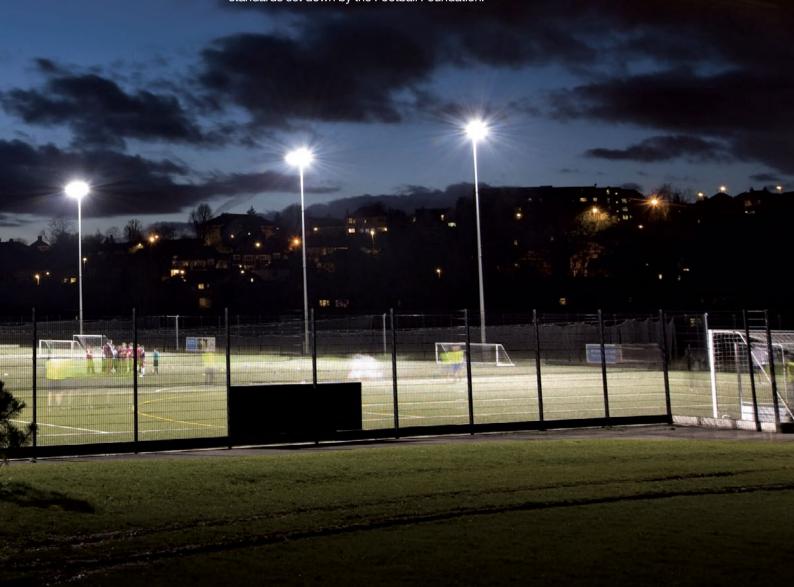

2kW floodlights

NB. These standard configurations can be completely tailored to individual requirements



# Case study South Bristol Sports Centre /

The South Bristol Sports Centre is a charity that promotes sport in the community, giving local schools and other groups access to facilities such as football and rugby pitches, squash courts and gymnasium equipment.

As part of a centre-wide upgrade including new car park and 3G pitch, the centre asked for our help planning, specifying and supplying a 200 Lux lighting scheme that would meet the standards set down by the Football Foundation.

Our solution – eight 15m base-hinged masts and 20 Challenger® 1 headlights – an efficient, cost-effective solution that would maximise usage while minimising ongoing maintenance costs for the centre.



MUGA lighting systems /

# Lighting multi-use grounds calls for the highest level of expertise, experience and flexibility. With Abacus, all come as standard.









#### MUC1 Class I



### Installation



If we can install floodlights by helicopter half way up a windswept Olympic ski jump in Liberec, we can do it anywhere. As well as being the fastest and safest lighting contractor, Abacus are also the most considerate – we never leave any site in a mess and any problems will be fully ironed out before we leave.

As the main contractor on site, we can take care of everything from foundations to final aiming and testing, to ensure 100% accuracy.









32 | Sports Lighting www.abacuslighting.com/sports

### Your lighting project

### From start to finish





- Customer enquiry rece