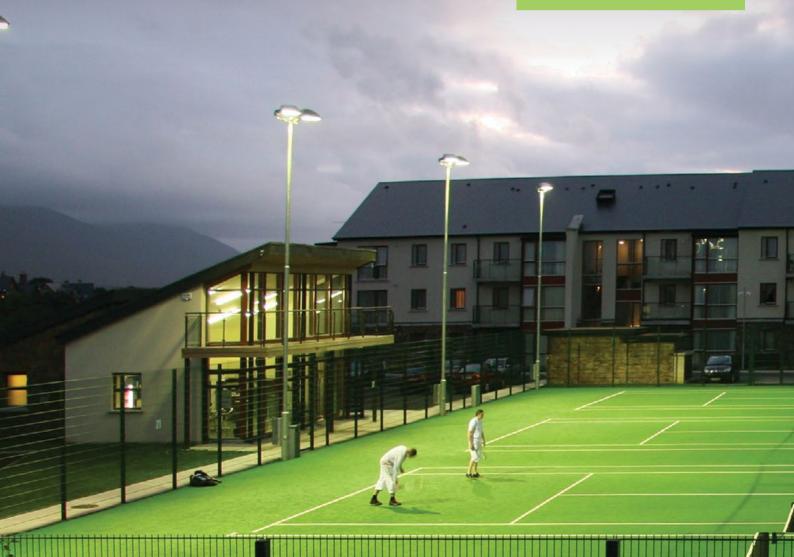

rts /

Working with trusted, high-profile partners was a priority for the Fels Point tennis club when it came to lighting four of their courts. With a primary road in close proximity, the development needed to be dark-skies friendly; so in collaboration with one of our international partners – the electrical contractors John Keane Electrical – we specified a lighting scheme that achieved both performance and practicality.



We are delighted with the quality of advice and service we've received from Abacus. The combination of heavyduty base-hinged columns and 16 Challenger® 1 floodlights gives a really impressive effect, without creating overspill, glare or headaches with ongoing servicing. In fact, the ease of access for maintenance is one of the greatest selling points of the system.







# The game of tennis is all about performance and precision. Lighting it is no different.















#### TCC1 v2

Class I - double court

500 Lux

4 x 10m columns

8 x 2kW floodlights

#### TCC1 v3

Class I - triple court

4 x 12m columns

12 x 2kW floodlights

NB. These standard configurations can be completely tailored to individual requirements



# Case study South Bristol Sports Centre /

The South Bristol Sports Centre is a charity that promotes sport in the community, giving local schools and other groups access to facilities such as football and rugby pitches, squash courts and gymnasium equipment.

As part of a centre-wide upgrade including new car park and 3G pitch, the centre asked for our help planning, specifying and supplying a 200 Lux lighting scheme that would meet