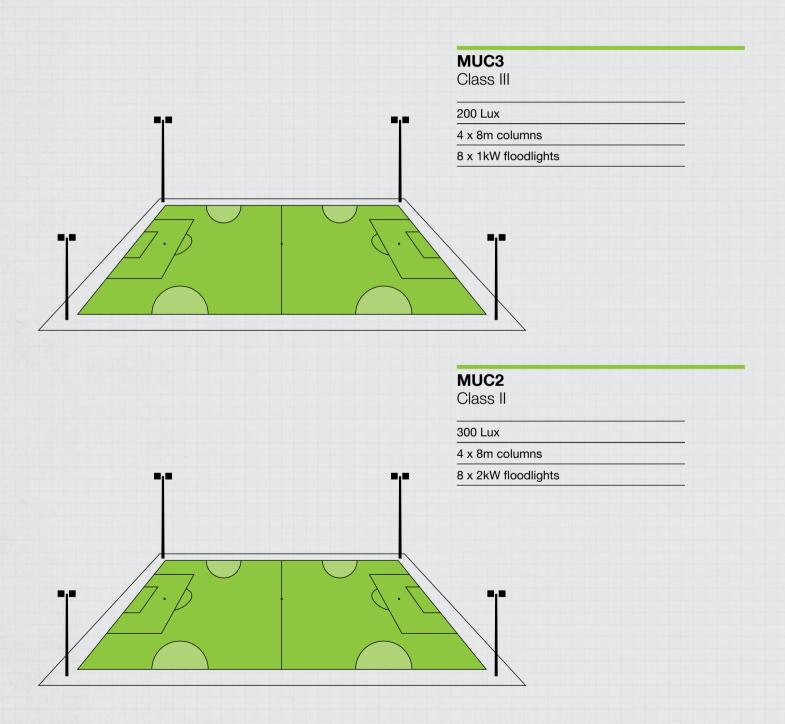

istol Sports Centre is a charity that promotes sport in the community, giving local schools and other groups access to facilities such as football and rugby pitches, squash courts and gymnasium equipment.

As part of a centre-wide upgrade including new car park and 3G pitch, the centre asked for our help planning, specifying and supplying a 200 Lux lighting scheme that would meet the standards set down by the Football Foundation.

Our solution – eight 15m base-hinged masts and 20 Challenger® 1 headlights – an efficient, cost-effective solution that would maximise usage while minimising ongoing maintenance costs for the centre.



MUGA lighting systems /

# Lighting multi-use grounds calls for the highest level of expertise, experience and flexibility. With Abacus, all come as standard.









#### MUC1 Class I



### Installation



If we can install floodlights by helicopter half way up a windswept Olympic ski jump in Liberec, we can do it anywhere. As well as being the fastest and safest lighting contractor, Abacus are also the most considerate – we never leave any site in a mess and any problems will be fully ironed out before we leave.

As the main contractor on site, we can take care of everything from foundations to final aiming and testing, to ensure 100% accuracy.









32 | Sports Lighting www.abacuslighting.com/sports

### Your lighting project

### From start to finish





- Customer enquiry received

  Site assessment arranged (using paper plans and other information, or on-site visit for more complex projects) and estimate provided

  Pre-contract meeting