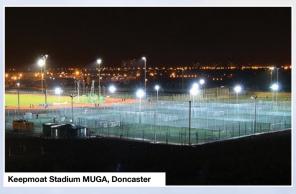

| ✓ |
| Professional associations ensuring credibility & reliability. Look out for SAPCA, ILP, LIF, ECA, NICEIC            | ✓ |

www.abacuslighting.com/sports Sports Lighting | 5

# Flexible systems tailored to you

### Floodlights

#### Challenger® 1

This is our most popular floodlight, favoured by outdoor sports grounds and smaller stadia for its outstanding performance and light control. Flat-glass technology and double-asymmetric reflectors mean excellent efficiency and beam purity, reducing upward light, overspill and glare.

#### Challenger® 2

This series is ideally suited to lighting medium and large stadia from the side – typically from the roof; while the Challenger® 3's precise, symmetrical beam makes it ideal for floodlighting large stadia from above.











### Masts

#### **Base-hinged**

As the name suggests, a base-hinged mast lowers easily to the ground for safe, efficient servicing, whenever it's needed. Our most popular mast, it is specified worldwide for its clean profile, robustness, versatility and easy maintenance access. Fixed headframes also offer incredible stability, even in windswept areas. No one does base-hinged better than Abacus.

#### **Fixed masts**

Typically used for larger sports stadia, but several options are available.

#### Club telescopic

Think of a radio aerial – only a little bigger and more technical! Pioneered by Abacus, the Club telescopic mast is perfect for medium-sized sports facilities. Doubling in size from its retracted position, this solution is ideal for built-up areas where planning regulations