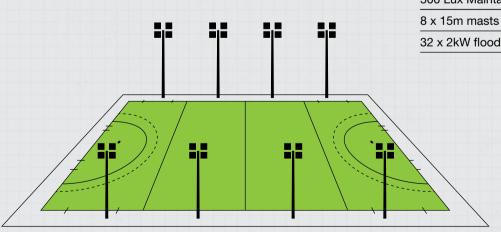

alling a permanent generator, we avoided the inevitable disruption of laying cables back to the nearest mains supply.



This was a fairly complex project. A previous planning application had already been rejected, so we had to work very closely with the school and local authority to design a viable solution. Our scheme, comprising six 15m fixed masts, 20 Challenger® 1 floodlights and the permanent generator required to power them, has been extremely well received by all parties – not least the visitors who come to play and spectate at this newly improved facility.



Project Engineer





# A fast, furious sport requires lightening-sharp lighting.











#### HLC1 v1

Class I

500 Lux Maintained

34 x 2kW floodlights



#### HLC1 v2

Class I

500 Lux Maintained

32 x 2kW floodlights



# Case study Loughborough University /

### 8-lane running track

Loughborough University is renowned worldwide for its commitment to sport. Having already lit one of their rugby pitches, Abacus was commissioned by the university to put the finishing touches to a newly relaid eightlane track – with floodlighting mounted on five fixed 20m masts and the roof of the sports pavilion.

Both specification and pricing had to be carefully structured to help Loughborough get the best value possible for its budget. A nearby A-road also meant light overspill needed to be kept to a minimum. As such, careful aiming and extra cowls were added to minimise overspill onto the main road.





Track & field lighting systems /

### From community facilities to world-renowned athletics stadia, Abacus solutio