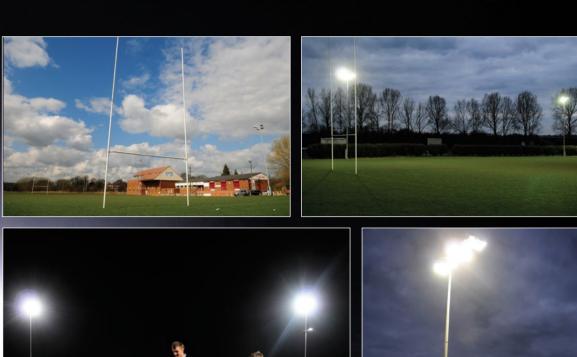

generated additional revenue. That's a direct result of our ability to rent the site to other local teams for training, as well as staging concerts, family fun days and other community events.

John Stevens of Forest Town FC

### Abacus are experts in lighting football pitches, training grounds and stadia. Whatever your colours, we can help.





Minimum FA requirement

180 Lux

6 x 15m masts

14 x 2kW floodlights



#### FBC<sub>2</sub>

Class II

200 Lux Maintained

6 or 8 x 15m masts

16 x 2kW floodlights







#### **FBCD** Conference Division 1 & 2

350 Lux Maintained

28 x 2kW floodlights



#### **FBCH**

Championship

500 Lux: Premiership. 800 Lux: UEFA/FIFA

designed to suit larger stadia



NB. These standard configurations can be completely tailored to individual requirements





Regular meetings at every stage gave me real confidence in Abacus and their command of the project. The initial planning meetings were fantastic and helped us get a clear vision of Abacus' plans for the floodlighting scheme. As such, permission was unanimously granted without many revisits to the drawing board. The process felt seamless.

John Burdett Fixtures Secretary

### Case study Nuneaton Old Edwardians RFC /



### Whatever the complexities of your project, we'll tackle them head-on.



#### RFC3

Class III (training standard)

75 Lux Maintained (upgradable to 200 Lux)

8 x 2kW floodlights



#### RFC2

Class II (club standard)

200 Lux Maintained

4 x 15m masts

16 x 2kW floodlights







#### RFC1 Class I





NB. These standard configurations can be completely tailored to in