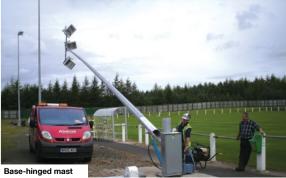

## **Base-hinged**

As the name suggests, a base-hinged mast lowers easily to the ground for safe, efficient servicing, whenever it's needed. Our most popular mast, it is specified worldwide for its clean profile, robustness, versatility and easy maintenance access. Fixed headframes also offer incredible stability, even in windswept areas. No one does base-hinged better than Abacus.

#### **Fixed masts**

Typically used for larger sports stadia, but several options are available.

#### Club telescopic

Think of a radio aerial – only a little bigger and more technical! Pioneered by Abacus, the Club telescopic mast is perfect for medium-sized sports facilities. Doubling in size from its retracted position, this solution is ideal for built-up areas where planning regulations are stricter.







## Case study Forest Town FC /

Forest Town FC are part of the supreme division in the Central Midlands league. They came to us with a challenging brief and a very specific set of requirements – not made any less challenging by the position of the ground: right in the middle of an independently-lit velodrome, situated itself within a residential area of Mansfield in Nottingham. It goes without saying that both mast height and overspill needed to be kept to sensible levels in order to satisfy local planners, at the same time as meeting the league's minimum lighting-level requirement of 180 Lux.

After performing a detailed pre-planning consultation, we specified, installed and aimed 20 high-performance Challenger® 1 floodlights atop four 25m base-hinged masts – the ideal solution given