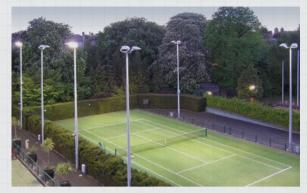

it came to lighting four of their courts. With a primary road in close proximity, the development needed to be dark-skies friendly; so in collaboration with one of our international partners – the electrical contractors John Keane Electrical – we specified a lighting scheme that achieved both performance and practicality.



We are delighted with the quality of advice and service we've received from Abacus. The combination of heavyduty base-hinged columns and 16 Challenger® 1 floodlights gives a really impressive effect, without creating overspill, glare or headaches with ongoing servicing. In fact, the ease of access for maintenance is one of the greatest selling points of the system.







# The game of tennis is all about performance and precision. Lighting it is no different.















#### TCC1 v2

Class I - double court

500 Lux

4 x 10m columns

8 x 2kW floodlights

#### TCC1 v3

Class I - triple court

4 x 12m columns

12 x 2kW floodlights

NB. These standard configurations can be completely tailored to individual requirements



# Case study South Bristol Sports Centre /

The South Bristol Sports Centre is a charity that promotes sport in the community, giving local schools and other groups access to facilities such as football and rugby pitches, squash courts and gymnasium equipment.

As part of a centre-wide upgrade including new car park and 3G pitch, the centre asked for our help planning, specifying and supplying a 200 Lux lighting scheme that would meet the standards set down by the Football Foundation.

Our solution – eight 15m base-hinged masts and 2