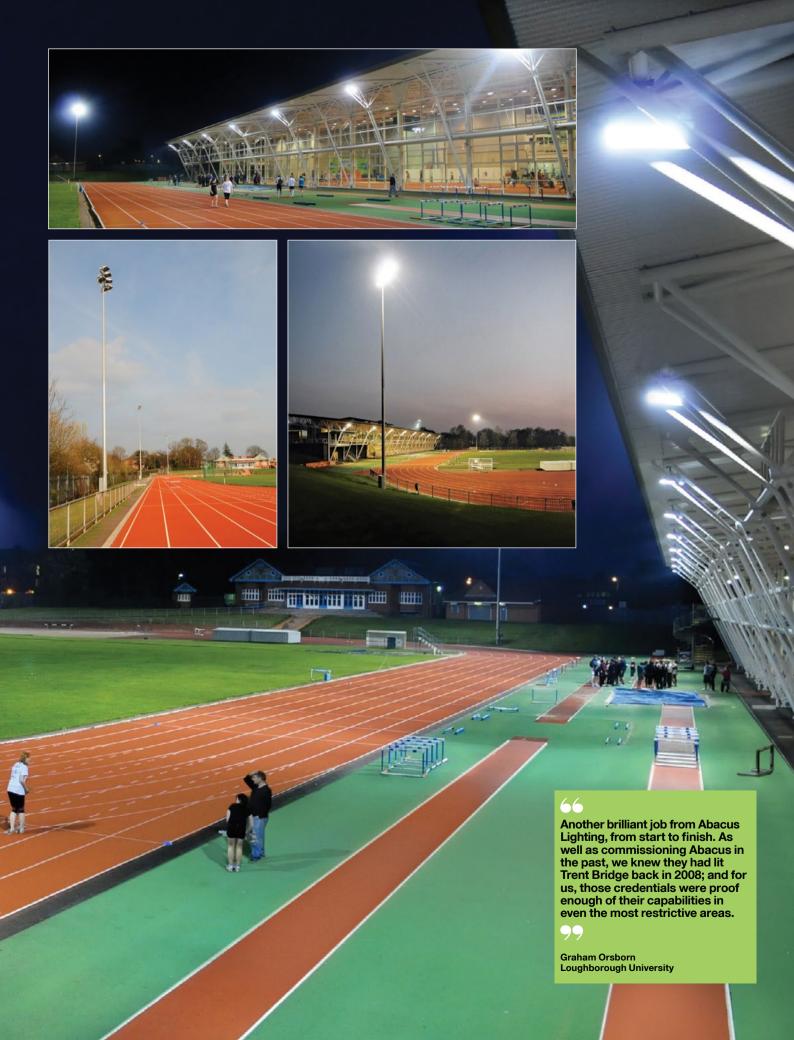

ass I

500 Lux Maintained

34 x 2kW floodlights



#### HLC1 v2

Class I

500 Lux Maintained

32 x 2kW floodlights



# Case study Loughborough University /

### 8-lane running track

Loughborough University is renowned worldwide for its commitment to sport. Having already lit one of their rugby pitches, Abacus was commissioned by the university to put the finishing touches to a newly relaid eightlane track – with floodlighting mounted on five fixed 20m masts and the roof of the sports pavilion.

Both specification and pricing had to be carefully structured to help Loughborough get the best value possible for its budget. A nearby A-road also meant light overspill needed to be kept to a minimum. As such, careful aiming and extra cowls were added to minimise overspill onto the main road.





Track & field lighting systems /

### From community facilities to world-renowned athletics stadia, Abacus solutions are world frontrunners.



#### TFC3

Class III (training standard)

100 Lux Maintained

6 x 18m masts

18 x 2kW floodlights



#### TFC2

Class II

200 Lux Maintained

8 x 18m masts

32 x 2kW floodlights







#### TFC1 Class I

500 Lux Maintained

80 x 2kW floodlights



### **TFLS**

Class I

500 Lux Maintained

4 x corner or stand-mounted masts designed to suit larger stadia



NB. These standard configurations can be completely tailored to individual requirements

# **Case study**Fels Point Tennis Courts /

Working with trusted, high-profile partners was a priority for the Fels Point tennis club when it came to lighting four of their courts. With a primary road in cl