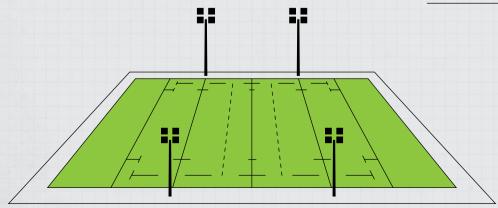

ia



NB. These standard configurations can be completely tailored to individual requirements





Regular meetings at every stage gave me real confidence in Abacus and their command of the project. The initial planning meetings were fantastic and helped us get a clear vision of Abacus' plans for the floodlighting scheme. As such, permission was unanimously granted without many revisits to the drawing board. The process felt seamless.

John Burdett Fixtures Secretary

### Case study Nuneaton Old Edwardians RFC /



### Whatever the complexities of your project, we'll tackle them head-on.



#### RFC3

Class III (training standard)

75 Lux Maintained (upgradable to 200 Lux)

8 x 2kW floodlights



#### RFC2

Class II (club standard)

200 Lux Maintained

4 x 15m masts

16 x 2kW floodlights







#### RFC1 Class I





NB. These standard configurations can be completely tailored to individual requirements

### Case study Woldingham School Hockey Pitch /

Woldingham School in Surrey is one of the most prestigious independent girls' schools in the country. They asked us to help them plan and install a 350 Lux lighting scheme for their hockey pitch – a project that would enable them to use it for practice after hours and for hosting matches with other teams. Due to the pitch's location, special planning considerations were required – one of several reasons why the school chose Abacus' experienced team for the job.

After 6 months of planning consultation, made more challenging still by the lack of mains supply to the site, permission was granted and Abacus began the installation