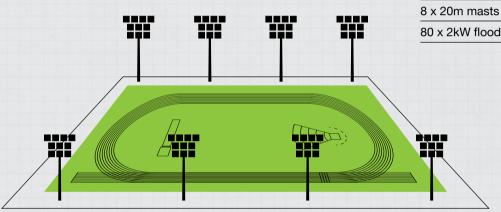

id eightlane track – with floodlighting mounted on five fixed 20m masts and the roof of the sports pavilion.

Both specification and pricing had to be carefully structured to help Loughborough get the best value possible for its budget. A nearby A-road also meant light overspill needed to be kept to a minimum. As such, careful aiming and extra cowls were added to minimise overspill onto the main road.





Track & field lighting systems /

### From community facilities to world-renowned athletics stadia, Abacus solutions are world frontrunners.



#### TFC3

Class III (training standard)

100 Lux Maintained

6 x 18m masts

18 x 2kW floodlights



#### TFC2

Class II

200 Lux Maintained

8 x 18m masts

32 x 2kW floodlights







#### TFC1 Class I

500 Lux Maintained

80 x 2kW floodlights



### **TFLS**

Class I

500 Lux Maintained

4 x corner or stand-mounted masts designed to suit larger stadia



NB. These standard configurations can be completely tailored to individual requirements

# **Case study**Fels Point Tennis Courts /

Working with trusted, high-profile partners was a priority for the Fels Point tennis club when it came to lighting four of their courts. With a primary road in close proximity, the development needed to be dark-skies friendly; so in collaboration with one of our international partners – the electrical contractors John Keane Electrical – we specified a lighting scheme that achieved both performance and practicality.



We are delighted with the quality of advice and service we've received from Abacus. The combination of heavyduty base-hinged columns