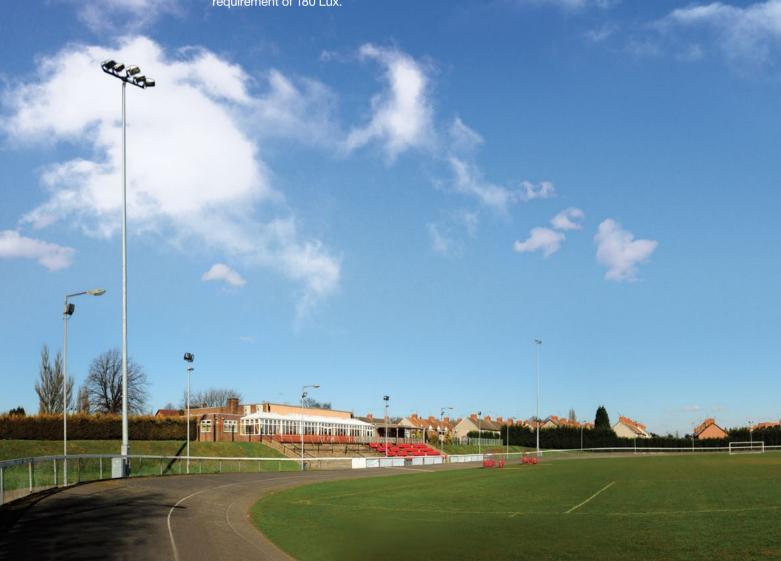

ndently-lit velodrome, situated itself within a residential area of Mansfield in Nottingham. It goes without saying that both mast height and overspill needed to be kept to sensible levels in order to satisfy local planners, at the same time as meeting the league's minimum lighting-level requirement of 180 Lux.

After performing a detailed pre-planning consultation, we specified, installed and aimed 20 high-performance Challenger® 1 floodlights atop four 25m base-hinged masts – the ideal solution given the need for both height and light-control, not to mention straightforward maintenance. The floodlighting – unobtrusive to the outside world yet impressively impactful to anyone visiting the ground – achieves an ideal balance between environmental responsibility, functionality and display.











The lighting has really raised the profile of our ground. Even Away players have commented on the clarity and quality of lights, which far exceed that of many much larger grounds. It hasn't just boosted our reputation as a club – it's also generated additional revenue. That's a direct result of our ability to rent the site to other local teams for training, as well as staging concerts, family fun days and other community events.

John Stevens of Forest Town FC

### Abacus are experts in lighting football pitches, training grounds and stadia. Whatever your colours, we can help.





Minimum FA requirement

180 Lux

6 x 15m masts

14 x 2kW floodlights



#### FBC<sub>2</sub>

Class II

200 Lux Maintained

6 or 8 x 15m masts

16 x 2kW floodlights







#### **FBCD** Conference Divi