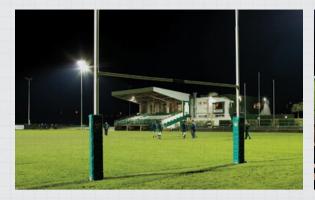

NB. These standard configurations can be completely tailored to individual requirements





Regular meetings at every stage gave me real confidence in Abacus and their command of the project. The initial planning meetings were fantastic and helped us get a clear vision of Abacus' plans for the floodlighting scheme. As such, permission was unanimously granted without many revisits to the drawing board. The process felt seamless.

John Burdett Fixtures Secretary

### Case study Nuneaton Old Edwardians RFC /



### Whatever the complexities of your project, we'll tackle them head-on.



#### RFC3

Class III (training standard)

75 Lux Maintained (upgradable to 200 Lux)

8 x 2kW floodlights



#### RFC2

Class II (club standard)

200 Lux Maintained

4 x 15m masts

16 x 2kW floodlights







#### RFC1 Class I





NB. These standard configurations can be completely tailored to individual requirements

### Case study Woldingham School Hockey Pitch /

Woldingham School in Surrey is one of the most prestigious independent girls' schools in the country. They asked us to help them plan and install a 350 Lux lighting scheme for their hockey pitch – a project that would enable them to use it for practice after hours and for hosting matches with other teams. Due to the pitch's location, special planning considerations were required – one of several reasons why the school chose Abacus' experienced team for the job.

After 6 months of planning consultation, made more challenging still by the lack of mains supply to the site, permission was granted and Abacus began the installation p